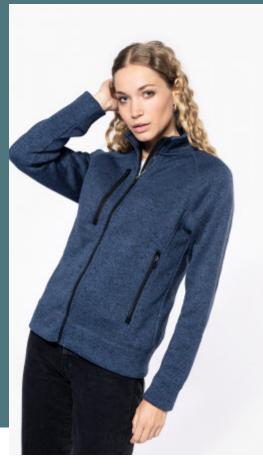

## Ladies' full zip heather jacket

Brushed inner knit: softness and warmth.

Thick, extremely comfortable.

Raglan sleeves: comfort and sporty look.

100% polyester inner brushed knit. Raglan sleeves. Zip fastening. 2 contrasting zipped front pockets and 1 contrasting zip chest pocket. Coverstitching on panels. Relaxed fit and comfortable fabric.