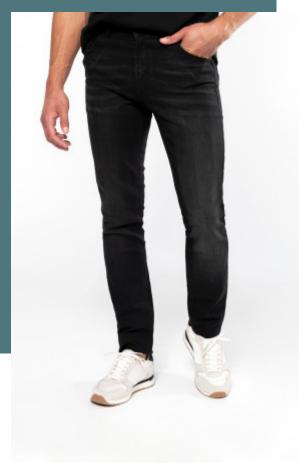

# Basic jeans

Modern and comfortable fit.

Unique finish with an intentionally faded look.

Perfect for everyday, this must-have is easy to wear and combine.

74% cotton / 25% polyester / 1% elastane. 13 oz. Zip fastening with matching metal button. 2 front pockets and 1 ticket pocket. Two patch pockets on the back. Matching seams. Slight stain effect. Waistband with loops. Modern regular fit. These jeans have been specially treated and appear intentionally aged. After a number of washes, a patina will form. This manufacturing process may result in colour variations between products which make each item unique.

## **Colours**

Black Rinse