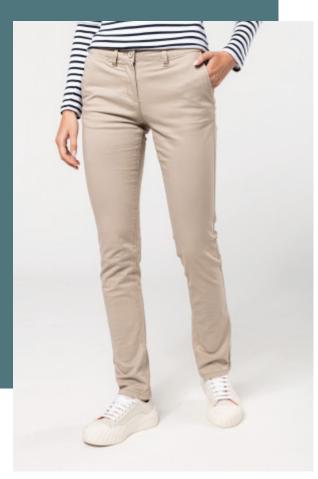

# Ladies' chino trousers

Enzyme-washed fabric for excellent printability and optimum comfort.

Modern, fashionable fit.

Slightly stretch fabric for greater comfort.

98% cotton twill / 2% elastane. Enzyme-washed fabric for optimal comfort. 2 Italian side pockets and 1 ticket pocket. 2 back pockets with piping and reinforced seams. Buttoned and zip fastening. Waistband with belt loops. Modern style. This product has been specially treated and appears intentionally aged. This manufacturing process results in colour variations between products and makes each piece unique.

### **Colours**

Light khaki