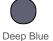

98% cotton twill / 2% elastane. Enzyme-washed fabric for optimal comfort. 2 Italian side pockets including 1 with a coin pocket and a ticket pocket. 2 back pockets with piping and reinforced seams. Buttoned and zip fastening. Waistband with belt loops. Modern style. This product has been specially treated and appears intentionally aged. This manufacturing process results in colour variations between products and makes each piece unique.

#### Grammage **Sizes**

26 UK (36 FR) - 28 UK (38 FR) - 30 ÙK (40 FR) -32 ÚK (42 FR) - 34 UK (44 FR) - 36 ÙK (46 FR) -38 UK (48 FR) - 40 UK (50 FR) - 42 UK (52 FR) -44 ÚK (54 FR)

245 gsm

















### **Additional information**

Logistic **Customs code** 

62034235







## **Country of origin**

Bangladesh

#### **Colours**

























Blue