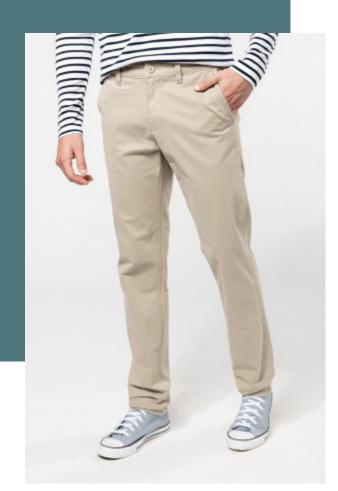

## Men's chino trousers

Enzyme-washed fabric for excellent printability and optimum comfort.

Modern, fashionable fit.

Slightly stretch fabric for greater comfort.

98% cotton twill / 2% elastane. Enzyme-washed fabric for optimal comfort. 2 Italian side pockets including 1 with a coin pocket and a ticket pocket. 2 back pockets with piping and reinforced seams. Buttoned and zip fastening. Waistband with belt loops. Modern style. This product has been specially treated and appears intentionally aged. This manufacturing process results in colour variations between products and makes each piece unique.

#### Grammage **Sizes**

26 UK (36 FR) - 28 UK (38 FR) - 30 ÙK (40 FR) -32 ÚK (42 FR) - 34 UK (44 FR) - 36 ÙK (46 FR) -38 UK (48 FR) - 40 UK (50 FR) - 42 UK (52 FR) -44 ÚK (54 FR)

245 gsm