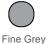

98% cotton twill / 2% elastane. Enzyme-washed fabric for optimal comfort. 2 Italian side pockets including 1 with a coin pocket and a ticket pocket. 2 back pockets with piping and reinforced seams. Buttoned and zip fastening. Waistband with belt loops. Modern style. This product has been specially treated and appears intentionally aged. This manufacturing process results in colour variations between products and makes each piece unique.

#### Grammage **Sizes**

26 UK (36 FR) - 28 UK (38 FR) - 30 ÙK (40 FR) -32 ÚK (42 FR) - 34 UK (44 FR) - 36 ÙK (46 FR) -38 UK (48 FR) - 40 UK (50 FR) - 42 UK (52 FR) -44 ÚK (54 FR)

245 gsm

















### **Additional information**

Logistic **Customs code** 

62034235







## **Country of origin**

Bangladesh

#### **Colours**

























Blue