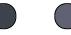

t.

98% cotton twill / 2% elastane. Enzyme-washed fabric for optimal comfort. 2 Italian side pockets including 1 with a coin pocket and a ticket pocket. 2 back pockets with piping and reinforced seams. Buttoned and zip fastening. Waistband with belt loops. Modern style. This product has been specially treated and appears intentionally aged. This manufacturing process results in colour variations between products and makes each piece unique.

#### Grammage **Sizes**

26 UK (36 FR) - 28 UK (38 FR) - 30 ÙK (40 FR) -32 ÚK (42 FR) - 34 UK (44 FR) - 36 ÙK (46 FR) -38 UK (48 FR) - 40 UK (50 FR) - 42 UK (52 FR) -44 ÚK (54 FR)

245 gsm

















### **Additional information**

Logistic **Customs code** 

62034235







## **Country of origin**

Bangladesh

#### **Colours**

























Blue