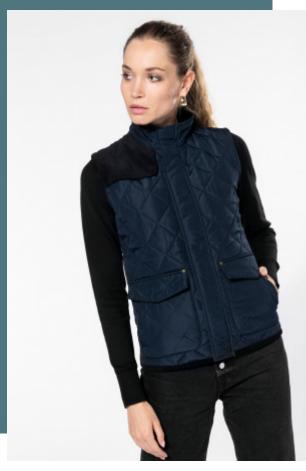

## Ladies' quilted bodywarmer

Corduroy trim at neck for added comfort

Chic, urban look for a casual style.

Soft, comfortable material.

Outer: 100% polyester pongee. Inner: 100 % polyester taffeta. Zip fastening concealed beneath press stud placket. 2 double front pockets with press stud flaps. 1 inner pocket. Press stud shoulder yoke. Corduroy trim on hem, inside neck and reverse side of pocket flap. 2 slits with press studs at back.