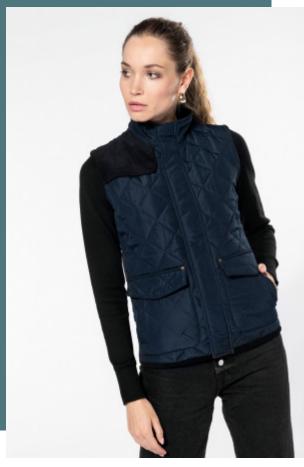

## Ladies' quilted bodywarmer

Corduroy trim at neck for added comfort

Chic, urban look for a casual style.

Soft, comfortable material.

Outer: 100% polyester pongee. Inner: 100 % polyester taffeta. Zip fastening concealed beneath press stud placket. 2 double front pockets with press stud flaps. 1 inner pocket. Press stud shoulder yoke. Corduroy trim on hem, inside neck and reverse side of pocket flap. 2 slits with press studs at back.

#### **Colours**

Green / Black

Navy / Black