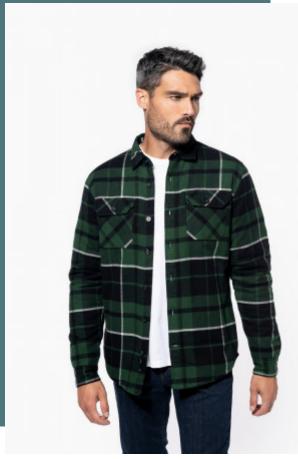

## **Sherpa-lined checked SHIRT JACKET**

Super warm, soft and comfortable.

Timeless checked motif.

Made from 100% cotton flannel with sherpa lining.

100% cotton flannel. Sherpa-lined body in 100% polyester. Lined and padded sleeves in 100% polyester taffeta. Very soft and warm shirt jacket. 2 flap chest pockets. Classic button placket. Adjustable buttoned cuffs. Rounded hem. No brand label at neck, only size tag for easy relabelling.

### **Colours**

Camel / Black Checked

Forest Green / Black Checked

Red / Navy checked

Storm Grey / Navy checked