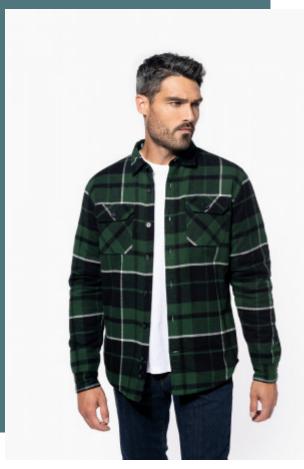

## **Sherpa-lined checked SHIRT JACKET**

Super warm, soft and comfortable.

Timeless checked motif.

Made from 100% cotton flannel with sherpa lining.

100% cotton flannel. Sherpa-lined body in 100% polyester. Lined and padded sleeves in 100% polyester taffeta. Very soft and warm shirt jacket. 2 flap chest pockets. Classic button placket. Adjustable buttoned cuffs. Rounded hem. No brand label at neck, only size tag for easy relabelling.

#### **Colours**

Forest Green / Black Checked

checked

Red / Navy

Storm Grey / Navy checked