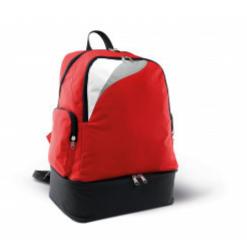

## Multi-sports backpack with rigid bottom - 39L

Multisports use.

Rigid base for shoe compartment.

Multiple pockets: large front zip pocket, 2 side zip pockets.

Team sports backpack in polyester 600D rigid bottom shoes compartment, large front pocket, 2 side zipped pockets. 39 Liters

| Sizes | Capacity | Dimensions |
|-------|----------|------------|
| UILUS | Capacity |            |

One Size 39 I 35 cm x 24 cm x 47 cm

All rights reserved ©