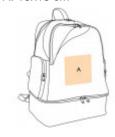

## PROACT.

PA536

## Multi-sports backpack with rigid bottom - 39L

Multisports use.

Rigid base for shoe compartment.

Multiple pockets: large front zip pocket, 2 side zip pockets.

Team sports backpack in polyester 600D rigid bottom shoes compartment, large front pocket, 2 side zipped pockets. 39 Liters

| Sizes | Capacity | Dimensions |
|-------|----------|------------|
| UILUS | Capacity |            |

One Size 39 I 35 cm x 24 cm x 47 cm





All rights reserved ©

## **Additional information**

Logistic Customs code

A 1

1

42029291

10

**Country of origin** 

China

Decoration zone

A: 15x15 cm



## **Colours**



Black / White / Light Grey



Red / White / Light Grey



Light Grey