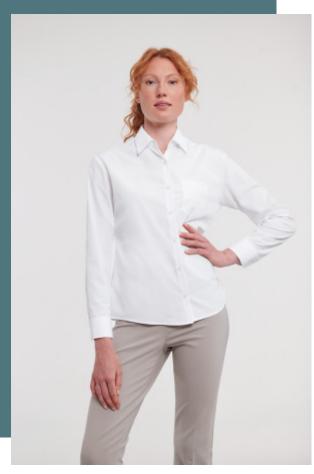

# **Ladies' Long-Sleeved Polycotton Poplin Shirt**

Cotton poplin: smooth and resistant fabric.

Soft to the touch and comfortable to wear.

Easy-care, crease-proof.

65% polyester/35% cotton poplin. Stylish cotton poplin corporate shirt. Easy care. Minimal ironing required. Classic single-button collar. Matching 7-button placket. V-shaped pocket over left chest. 2 button adjustable cuffs. Hard-wearing.

## **Colours**

White

Black