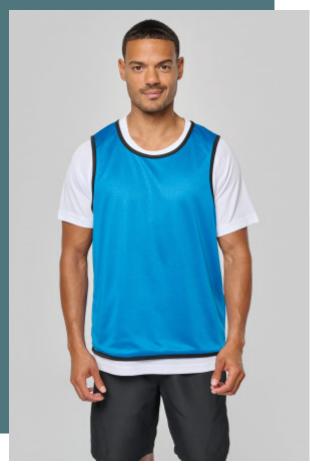

## Reversible rugby bib

2 stitched layers

Reinforced elastic binding for added resistance to contact training.

100% polyester. 2 stitched layers - 160 gsm each. Contrast elasticated binding at neck, armholes and hem for better resistance to contact training.

Grammage

S/M - L/XL -XXL/3XL

160 gsm

All rights reserved ©

| 1       | S/M - XXL/3XL |
|---------|---------------|
| Colours | €15.06        |