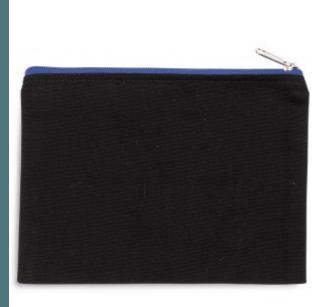

## KI0721 **Cotton canvas pouch - medium**

Resistant fabric that is easy to decorate. Contrasting colour zip fastening, original and attractive. Medium size.

Cotton canvas pouch with contrasting zip fastening. Medium size.

| Sizes    | Capacity | Dimensions    |
|----------|----------|---------------|
| One Size | 11       | 22 cm x 16 cm |

Grammage 310 gsm

All rights reserved ©