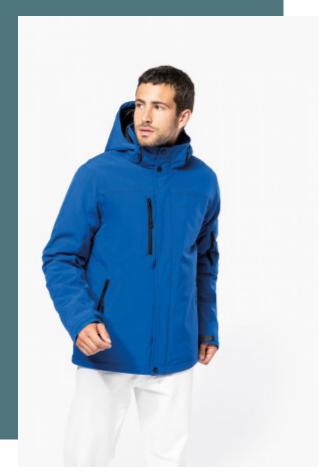

## Men's hooded softshell lined parka

Inner layer of microfleece for maximum warmth.

Breathable inner membrane to maintain dryness.

Three-layer softshell for ideal protection.

95% polyester/5% elastane. Triple-layer bonded fabric. 3000 gsm/24h breathable and 8000 mm water-resistant. Breathable membrane mid layer. Inner layer: microfleece. 100 % polyester quilted lining. Front: 4 zipped pockets (2 side, 1 sleeve, 1 right chest). 2 inner pockets with press studs. Removable 3-panel hood, lined and quilted, adjustable with stoppers. Adjustable cuff with tear release fastening. 1 zip at chest and 1 zip at hem for decoration access.