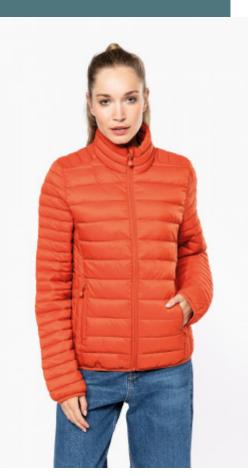

## Ladies' lightweight padded jacket

Practical, warm and super light.

Hard-wearing, supple and easy-care material.

Folds up into storage bag.

Plain colors : 100% polyamide. Marl Silver : 70% polyester/30% polyamide. Marl Dark Grey: 70% polyamide/30% polyester. Polyamide inner lining. Warm and ultra-light. Compressible in its storage bag. 2 zipped pockets in front. Contrasting interior: Convoy Grey for Black, Red, Marl Dark Grey and Marl Silver; Navy for Light Royal Blue, Mineral Green, Dark Khaki and Wine; Black for Forest Green; Dark Khaki for Jungle Camo. Tone-on-tone interior: Burnt Ochre for Burnt Ochre; Navy for Navy; White for White.

## Sizes

XS - S - M - L - XL - XXL

All rights reserved ©

| 1       | XS - XXL |
|---------|----------|
| Colours | €60.40   |

Logistic 自 1

15

Additional information

**Customs code** 