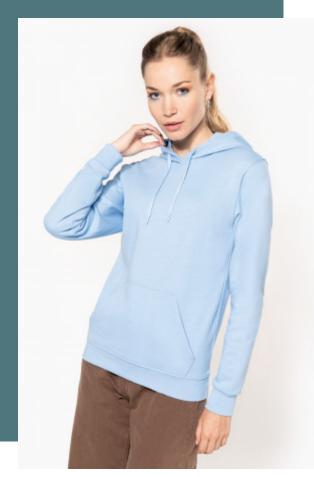

## Ladies' hooded sweatshirt

Casual sportswear look.

Made of brushed fleece for optimal comfort.

Functional with a kangaroo pocket.

80% cotton/20% polyester. Brushed fleece. Set-in sleeves. Lined hood with matching drawstring. Kangaroo pockets. Ribbed cuffs and hem.

## Sizes Grammage

XS - S - M - L 280 gsm - XL - XXL

All rights reserved ©

| -          |          |                | Additional information |              |            |                  |                   |             |                     |            |      |  |
|------------|----------|----------------|------------------------|--------------|------------|------------------|-------------------|-------------|---------------------|------------|------|--|
| 1          | XS - XXL |                | Logistic               | Customs code |            | Cou              | Country of origin |             |                     |            |      |  |
| Colours    | €22.46   |                | - 0444                 |              |            | Pak              | Pakistan          |             |                     |            |      |  |
|            | 11       |                | 🗂 5<br>📄 20            | 6110         | 61102099   |                  |                   |             |                     |            |      |  |
| Colours    |          |                |                        |              |            |                  |                   |             |                     |            |      |  |
| $\bigcirc$ |          | $\bigcirc$     |                        |              |            |                  |                   |             |                     |            |      |  |
| White      | Black    | Ash<br>Heather | Chocolate              | Dark Grey    | Dark Khaki | Forest<br>Green  | Fuchsia           | Kelly Green | Light Royal<br>Blue | Light Sand | Lime |  |
|            |          | $\bigcirc$     |                        |              | $\bigcirc$ |                  |                   | $\bigcirc$  |                     |            |      |  |
| Navy       | Orange   | Oxford<br>Grey | Purple                 | Red          | Sky Blue   | Tropical<br>Blue | Wine              | Yellow      |                     |            |      |  |
|            |          |                |                        |              |            |                  |                   |             |                     |            |      |  |