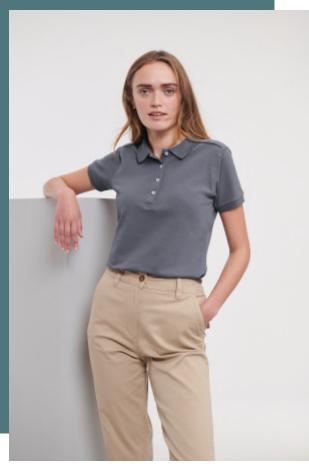

# **Ladies' Stretch Polo Shirt**

Lycra® ensures a good fit over time.

Soft, comfortable fabric.

95% cotton/5% Lycra®. 4-button placket with contrast buttons. Ribbed cuffs and collar. Short collar. Strip of self colour fabric along shoulder seam. Side vents with twill tape. Soft handfeel. Slim fit.