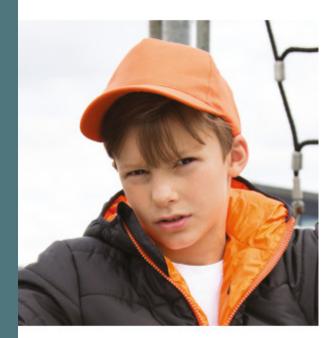

## **Boston junior cap**

Soft and resistant fabric that is comfortable to wear.

Smooth and silky surface perfect for printing.

65% polyester/35% cotton. 5 panels. Seamless front panel. Stiffened front panel. Stitched eyelets. Curved peak with 6 stitch lines. Size adjuster with tear release fastening. Tear away label. Suitable for embroidery and transfer print.