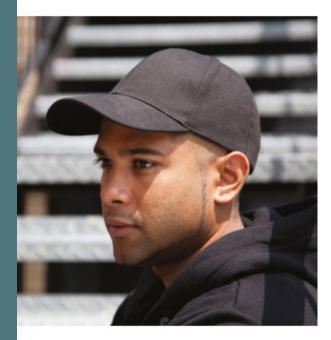

# Memphis cap

Smooth and silky surface perfect for printing.

Resistant and hard-wearing fabric.

Soft and comfortable to wear.

100% cotton. 6 panels. Supported front panels. Low profile. Recycled PU peak. Pre-curved peak with 6 stitch lines. Stitched eyelets. Tear release adjuster. Tear away label. Suitable for embroidery and transfer print.

**Sizes** Grammage One Size 280 gsm

All rights reserved ©