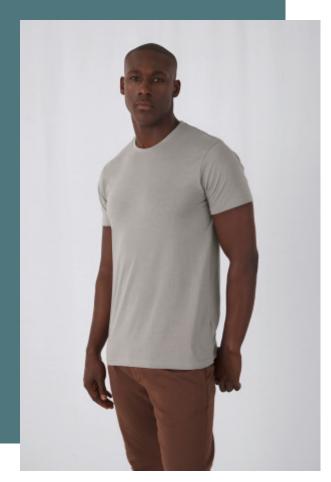

# **Organic Cotton Crew Neck T-shirt Inspire**

Smooth and luxurious weave: perfect for printing.

Soft and comfortable to wear.

Certified organic cotton.

100% organic combed ringspun cotton (except Sport Grey: 90% organic combed ringspun cotton/10% viscose). Single jersey. Comfortable body length construction. Side seams. Thin collar rib. The neck and shoulder seams are reinforced with a soft binding. Extrasoft and smooth handfeel. "B&C No Label" system for perfect rebranding.

### Grammage

S - M - L - XL - XXL - 3XL

140 gsm

VEGAN

# **Colours**

White

Black

**Customs code** 

61091000

Real Green

Red

Royal Blue