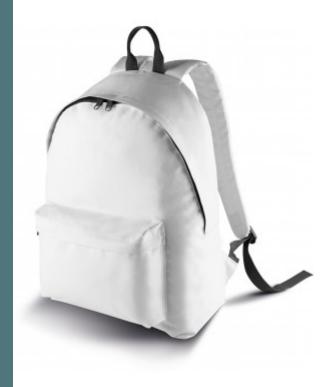

# **Classic backpack - Junior version**

15 available colourways.

Ergonomic adjustable straps and padded back, for maximum comfort.

Zipped pocket on the front of the bag, perfect for fast access and storage.

Backpack in 600D polyester. Zipped front pocket, padded back and ergonomic adjustable straps. Junior version of model KI0130.

| Sizes | Capacity | Dimensions |
|-------|----------|------------|
|-------|----------|------------|