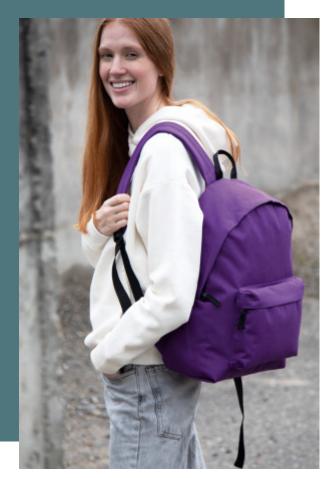

## KI0130 **Classic backpack**

Ergonomic adjustable straps and padded back, for maximum comfort.

Large choice of colors

Zipped pocket on the front of the bag, perfect for fast access and storage.

Backpack in 600D polyester. Zipped front pocket, padded back and ergonomic adjustable straps.

| Sizes    | Capacity | Dimensions            |
|----------|----------|-----------------------|
| One Size | 27       | 30 cm x 19 cm x 42 cm |

**Country of origin Customs code Decoration zone** China 42029291 A : 15x8 cm | B : 12x8 cm