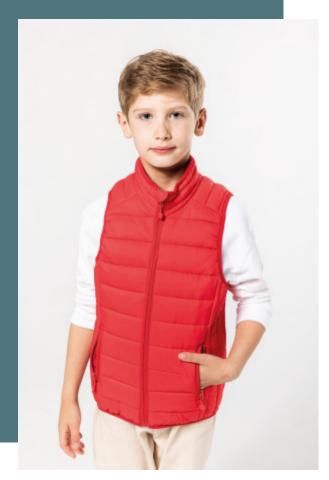

# **KIDS' LIGHTWEIGHT SLEEVELESS PADDED** jacket

Practical, warm and super light.

Hard-wearing, supple and easy-care material.

Folds up into storage bag.

100% polyamide. Polyester padding. Warm and ultra-lightweight. Folds up into storage bag. 2 front zipped pockets. Contrast interior: Convoy Grey for Black and Red; Navy for Light Royal Blue. Tone-on-tone interior: Navy for Navy.