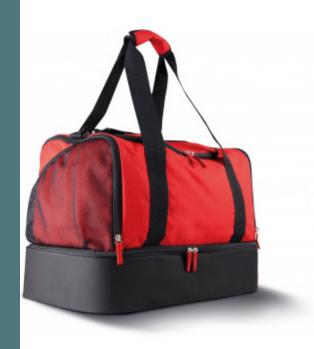

# **Team sports bag**

Very resistant fabric that is easy to decorate.

Zipped openings for quick and easy access to personal belongings.

Detachable and reinforced shoulder strap for greater resistance and an ergonomic design.

Team sports bag in 600D polyester with rigid bottom. All around zip opening. Detachable padded shoulder strap. Large side pockets.

| Sizes C | Capacity | Dimensions |
|---------|----------|------------|
|---------|----------|------------|