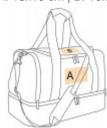

# KI0618

# **Team sports bag**

Very resistant fabric that is easy to decorate.

Zipped openings for quick and easy access to personal belongings.

Detachable and reinforced shoulder strap for greater resistance and an ergonomic design.

Team sports bag in 600D polyester with rigid bottom. All around zip opening. Detachable padded shoulder strap. Large side pockets.

| Sizes C | Capacity | Dimensions |
|---------|----------|------------|
|---------|----------|------------|

One Size 49 I 55 cm x 28 cm x 34 cm





#### All rights reserved ©

| 1       | ONE SIZE |  |
|---------|----------|--|
| Colours | €41.94   |  |

### **Additional information**

**Customs code** Logistic

42029291

5

# **Country of origin**

China

# **Decoration zone**

A: 16x10 cm | B: 10x10 cm



#### **Colours**