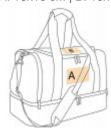

## **Country of origin**

China

**Decoration zone** 

A: 16x10 cm | B: 10x10 cm