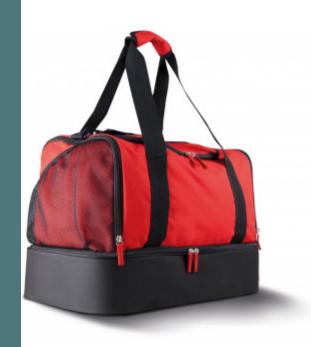

# **Team sports bag**

Very resistant fabric that is easy to decorate.

Zipped openings for quick and easy access to personal belongings.

Detachable and reinforced shoulder strap for greater resistance and an ergonomic design.

Team sports bag in 600D polyester with rigid bottom. All around zip opening. Detachable padded shoulder strap. Large side pockets.

| Sizes Capacity Dime | ensions |
|---------------------|---------|
|---------------------|---------|

One Size 49 I 55 cm x 28 cm x 34 cm

All rights reserved ©

#### **Colours**

Black Black / Red