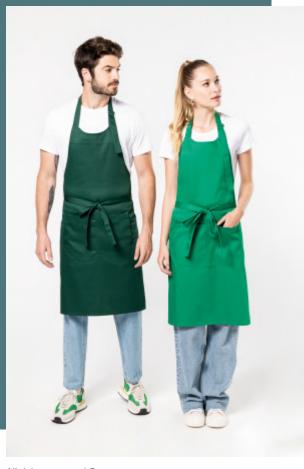

## Polyester cotton apron with pocket

Washable at 60°, perfect for professional use.

31 available colourways.

Easy-care.

65% polyester/35% cotton (Denim, Black Denim 65 % cotton / 35 % polyester). Domestic wash 60°C. Adjustable neck tie with sliding metal buckle. Large double pocket with two compartments. Pocket: Length 20 cm - Width 31.5 cm. Apron : Length 90 cm - Width 76 cm. Denim colours : this product has been specially treated and appears intentionally aged. This manufacturing process results in colour variations between products and makes each piece unique.

**Sizes** Grammage

One Size 190 gsm