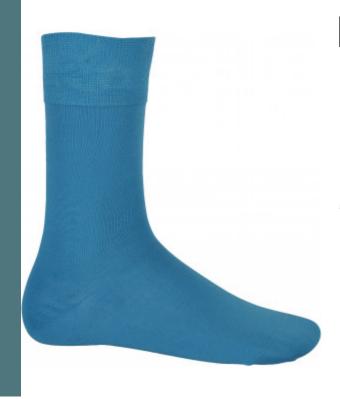

## KARIBAN <sup>K813</sup> Cottoncity socks

Supple and comfortable to wear. Optimum comfort and fit. Easy-care.

52% cotton/48% polyamide. Calf height. Deep rib for optimal comfort.

## Sizes

39/42 - 43/46

All rights reserved ©

| Additional information |                          |      |                            |        |        |     |            |                  |
|------------------------|--------------------------|------|----------------------------|--------|--------|-----|------------|------------------|
| -                      | Customs code<br>61159500 |      | Country of origin<br>China |        |        |     |            |                  |
| Colours                |                          |      |                            |        |        |     |            |                  |
|                        |                          |      |                            |        |        |     | $\bigcirc$ |                  |
| Black                  | Fuchsia                  | Lime | Navy                       | Orange | Purple | Red | Sky Blue   | Tropical<br>Blue |