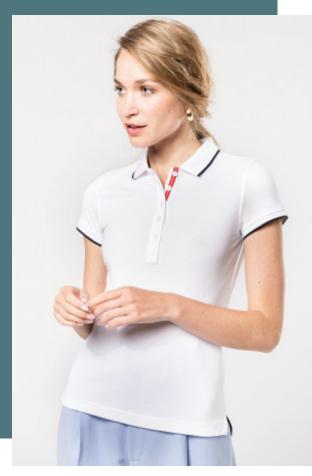

## Ladies' short-sleeved piqué knit polo shirt

Contrasting finishes on sleeves and neckline.

Reinforced collar that can be worn up ("collar-up").

Made from 100% piqué knit.

100% cotton piqué. Ribbed collar with contrast tipping and contrast undercollar (no contrast undercollar on White colourway). Contrast taped neck and side slits. Decorative 5-button placket. Ribbed cuffs with contrast tipping. Twin needle finishing at the hem. Stand-up collar - can be worn collar up or down.