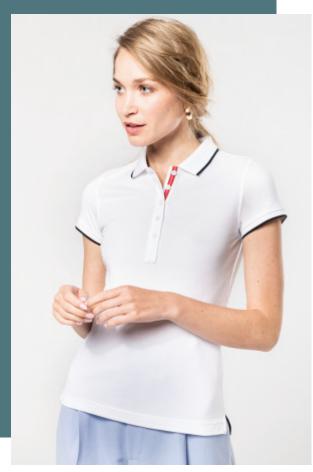

## Ladies' short-sleeved piqué knit polo shirt

Contrasting finishes on sleeves and neckline.

Reinforced collar that can be worn up ("collar-up").

Made from 100% piqué knit.

100% cotton piqué. Ribbed collar with contrast tipping and contrast undercollar (no contrast undercollar on White colourway). Contrast taped neck and side slits. Decorative 5-button placket. Ribbed cuffs with contrast tipping. Twin needle finishing at the hem. Stand-up collar - can be worn collar up or down.