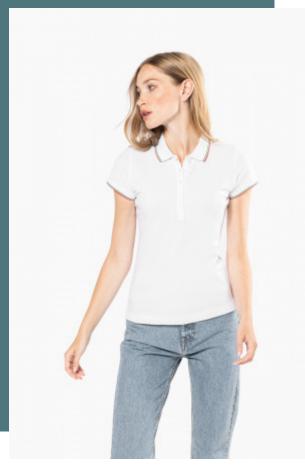

# Ladies' short-sleeved polo shirt

Ladies' wardrobe must-have for every season.

Soft texture made from cotton piqué.

Subtly contrasting piping at neck and on cuffs.

100% cotton piqué. 5 button placket. Contrast taped neck and side slits. Rib with contrast tipping at neck and cuffs. Twin needle finishing at the hem.