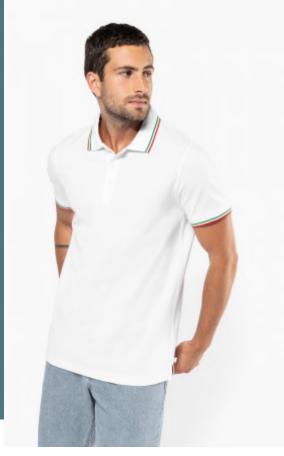

## Men's short-sleeved polo shirt

Men's wardrobe must-have for every season.

Soft texture made from cotton piqué.

Subtly contrasting piping at neck and on cuffs.

100% cotton piqué. 3 button placket. Contrast taped neck and side slits. Rib with contrast tipping at neck and cuffs. Twin needle finishing at the hem.