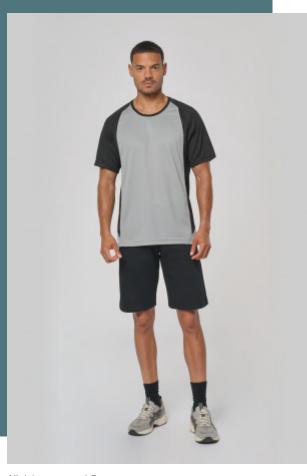

# UNISEX TWO-TONE SHORT-SLEEVED T-SHIRT

100% polyester: incredibly resistant, lightweight and breathable.

100% polyester. Lightweight fabric. Contrast raglan sleeves. Topstitch details at the cuffs. Twin needle finishing at the cuffs, neck and hem.