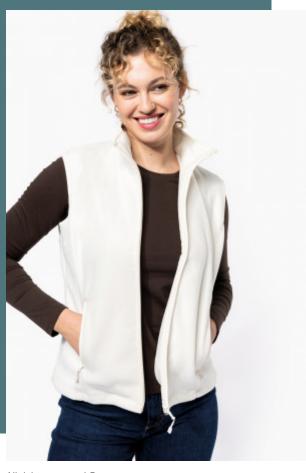

## Melodie > Ladies' microfleece gilet

Lightweight and warm at the same time

Slim fit so it hangs perfectly.

Anti-pilling treatment: maintains its smooth and soft appearance over

100% polyester microfleece with anti pill finish. Full length zip. 2 zip pockets. Bound collar, armholes and zips. Fitted style.