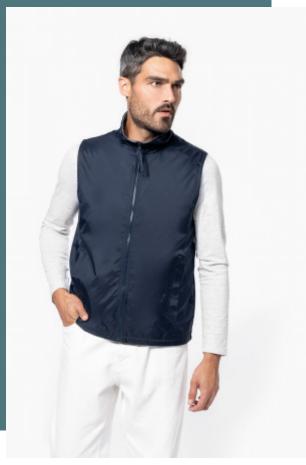

# Record > Fleece lined bodywarmer

Acrylic coating for greater fabric waterproofing.

Comfortable and retains heat thanks to the fleece lined interior.

Versatile and functional garment, a workwear essential.

100% polyamide outer. Acrylic coating. 100% polyester fleece lining. Full length zip. 2 outer pockets. Zip access for decoration. XS and 4XL only avalaible on Black/Grey, Dark Grey/Black, Navy/Grey and Red/Grey.