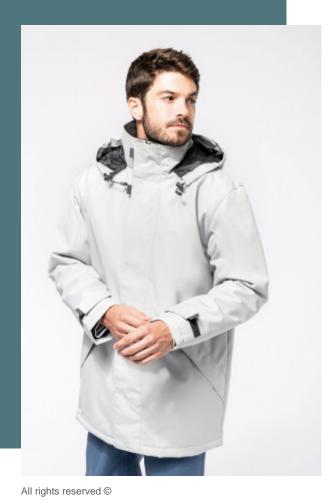

## **Quilted parka**

Supple and hard-wearing fabric.

Quilted lining for heat retention and optimal comfort.

Thick, functional and comfortable.

100% polyester Oxford outer - quilted polyester padding and lining. Zip fastening with tear release fastening and concealed press studs. 2 zipped outer pockets. 2 inside pockets (1 mobile phone pocket). Concealed hood. Fleece-lined collar. Zip access for decoration.