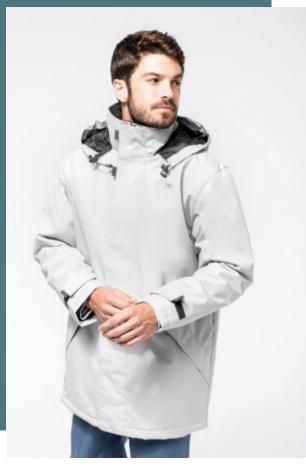

## **Quilted parka**

Supple and hard-wearing fabric.

Quilted lining for heat retention and optimal comfort.

Thick, functional and comfortable.

100% polyester Oxford outer - quilted polyester padding and lining. Zip fastening with tear release fastening and concealed press studs. 2 zipped outer pockets. 2 inside pockets (1 mobile phone pocket). Concealed hood. Fleece-lined collar. Zip access for decoration.