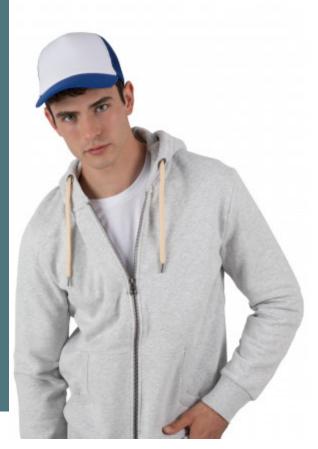

## ξup

KP111

## Trucker mesh cap - 5 panels

Front panel perfect for decoration access. Adjustable plastic closure, simple and practical.

100% polyester. 5 panels with easy print front panel. Adjustable plastic closure.