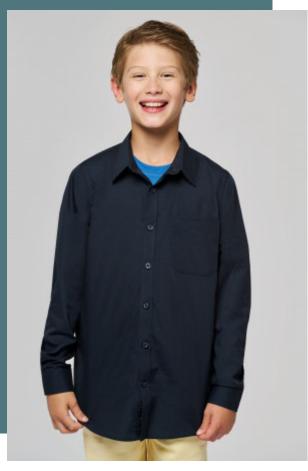

## **Kid's LONG-SLEEVED Poplin Shirt**

Silky and supple poplin fabric.

Easy to clean thanks to easy-care treatment.

Classic and essential.

100% cotton. Easy care. Cut-away boned collar. Matching buttons. Mitred left chest pocket. Double back yoke. Felled seams. Adjustable rounded button cuffs with button placket. 2 spare buttons. Shaped hem.

#### Grammage **Sizes** 6/8 Y (6/8

ans) - 8/10 Y (8/10 ans) -10/12 Y (10/12 ans) -12/14 Y (12/14 ans)

120 - 125 gsm