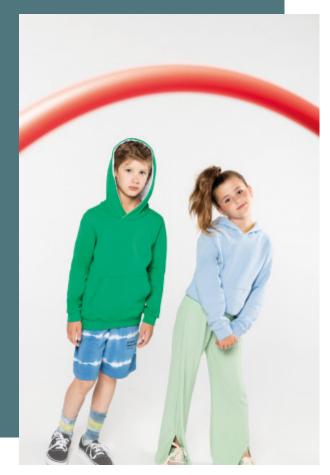

# Kids' contrast hooded sweatshirt

Two-tone hooded sweatshirt for a trendy look.

Made of brushed fleece for optimal comfort.

Earphone access in kangaroo pocket and at neck.

80% combed cotton/20% polyester (Oxford Grey: 76% combed cotton / 21% polyester / 3% viscose). Brushed fleece. Kangaroo pocket and neck with earphone access. Ribbed cuffs and waistband. Lined contrast hood.

## **Colours**

Black / Fine Grey

Fine Grey

Black / Red

Black / Yellow

Light Royal Blue /

Red / White

Light Kelly Ğreen / White

White

Light Royal Blue / Yellow

Navy / Fine

Navy / Red

Oxford Grey / Navy

Purple / Oxford Grey