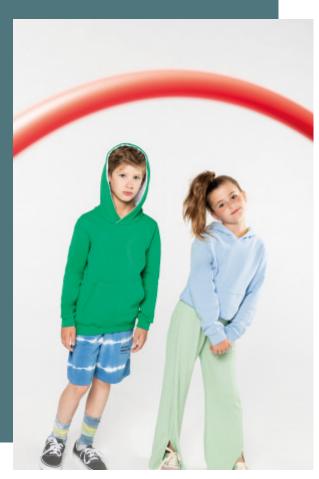

## Kids' contrast hooded sweatshirt

Two-tone hooded sweatshirt for a trendy look.

Made of brushed fleece for optimal comfort.

Earphone access in kangaroo pocket and at neck.

80% combed cotton/20% polyester (Oxford Grey : 76% combed cotton / 21% polyester / 3% viscose). Brushed fleece. Kangaroo pocket and neck with earphone access. Ribbed cuffs and waistband. Lined contrast hood.