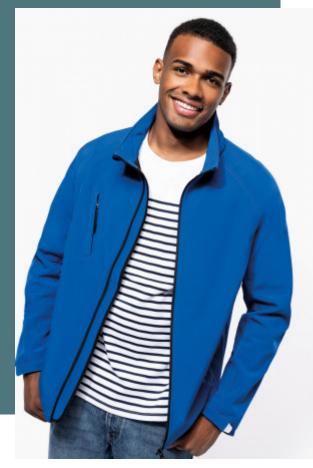

## Men's detachable hooded softshell jacket

Three-layer softshell for ideal protection.

Wind-breaker, breathable and waterproof technical membrane.

Offers perfect comfort thanks to its elastic fabric.

95% polyester/5% elastane. Triple-layer bonded fabric. 1000 gsm/24h breathable and 5000 mm water-resistant. Performance membrane mid layer. Anti pill micro fleece inner layer. Raglan sleeves. Zip through front. 2 front zipped pockets. 1 zipped chest pocket on right side. Detachable hood with drawcord and grip strip. Adjustable cuffs with grip strip. Invisible zip access at inner chest for decoration. Raglan sleeves.